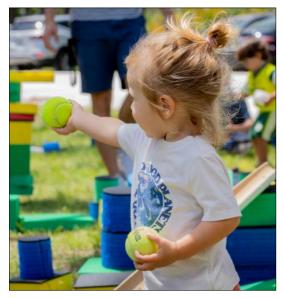

Kids World provides a fun, creative, and inspiring hands-on experience for children of all ages. We're excited to have you learn how to juggle, be inspired by school choirs, bands, and participate in art workshops led by artists. Create art using materials available in the Reusable Resources and Kids World Craft Tent. Of course, you'll want to make time for face painting and designing your own custom Spin Art too. Everything in Kids World is free! So parents, budget time to let your kids explore their creative side.

Kids World is open from 10:00 AM to 4:00 PM Saturday and Sunday, April 27 and 28, 2024. Remember children must be accompanied by an adult while visiting Kids World. We have wash stations, if needed, and please bring hats and sunscreen!