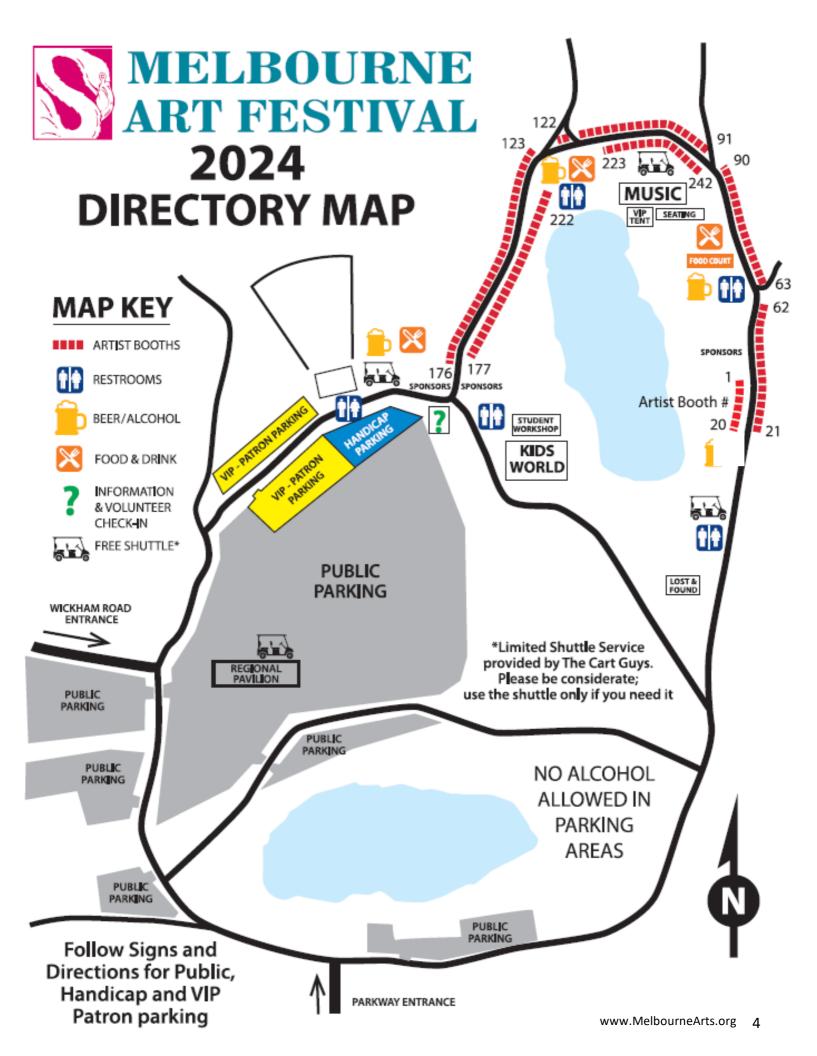

Welcome to the 2024 Melbourne Art Festival! Set against the picturesque backdrop of Wickham Park's back lake, this year's festival offers a weekend of artistic exploration, live music, and community celebration.

Enjoy free parking, admission, live music, and engaging kids' art activities throughout the weekend. Supported by the generosity of local businesses and patrons, we're proud to be 100% volunteer-run, fostering creativity and culture in our community.